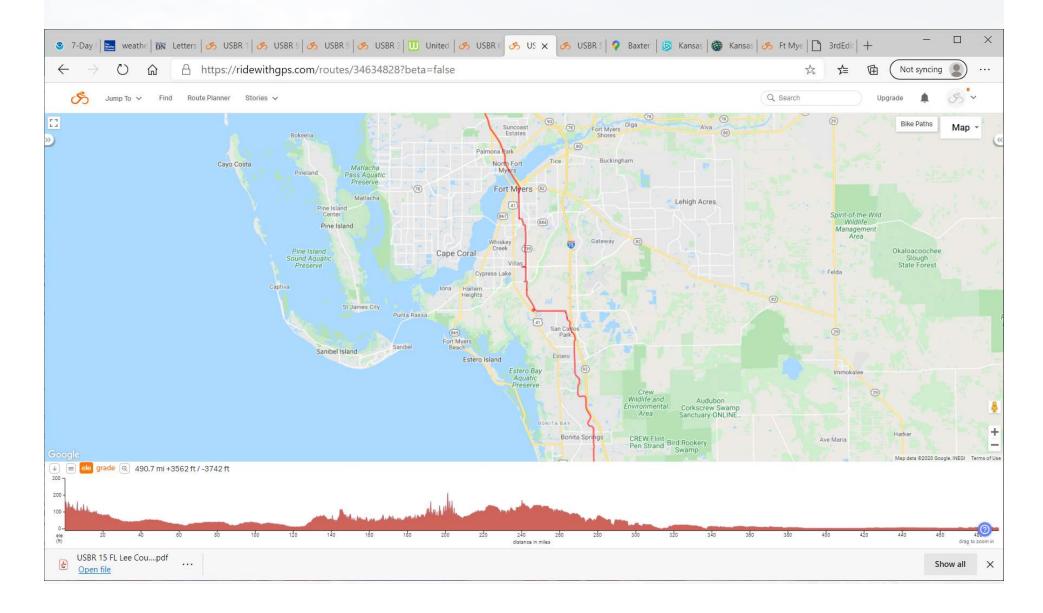

## PROPOSED US BICYCLE ROUTE 15 ALIGNMENTS IN CHARLOTTE, LEE AND COLLIER COUNTIES

Adventure Cycling Association will provide a history and background of the US Bicycle Route (USBR) System and will present draft proposed alignments of USBR 15 in Charlotte, Lee and Collier Counties for public input. The existing segment of USBR 15 is 14 miles long from Georgia to Madison, Florida. There is a proposal now to extend the Route from Madison to Miami for an additional 496 miles via Lee and Collier County. The proposed route map and proposed road-by-road direction in Charlotte, Lee and Collier is shown under Exhibit A at the end of this document.

# USBR 15 in Lee County

# https://ridewithgps.com/routes/34634828

# Proposed route in Lee County

Route enters Lee County on US 41(from north)

- Lee County: N Fork Dr., then US 41 across Edison Bridge
- Fort Myers: from bridge Fowler St, MLK Blvd, Central Ave, Winkler Ave, Evans Ave, Colonial Blvd/FL 884
- Lee County: John Yarbrough Linear Park Trail,
  6 Mile Cypress Pkwy, Michael G Rippe Pkwy,
  Alico Rd, Three Oaks Pkwy
- Bonita Springs: Imperial Pkwy