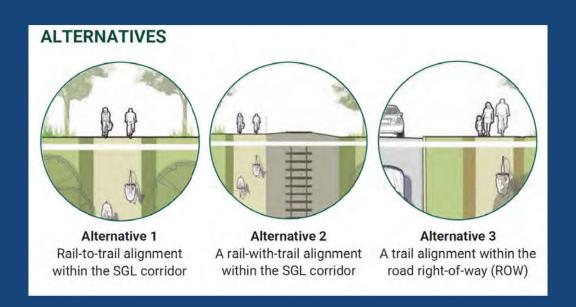

If You Want Them Make Your Views Known!

**Background Information** 

**Contact Legislators** 

In March 2021, the Lee County MPO, in partnership with the City of Bonita Springs and the Village of Estero, commissioned a consultant team to conduct a study to analyze the long-term feasibility of a public multi-use trail within the Seminole Gulf Railway (SGLR) corridor south of Alico Road or in the adjacent surrounding areas. This team presented three options to public at a meeting recently.

On June 2nd, the Lee MPO Rail Trail Feasibility Study details were presented at the Estero Recreational Center. It was evident that the option, which included keeping the railway track for possible future use and constructing biking and walking paths alongside, was a favored option.

## The Lee Metropolitan Planning Office Needs to Hear from You!

The Lee County Metropolitan Planning Office (MPO), in partnership with the City of Bonita Springs and the Village of Estero, commissioned a consultant team to conduct a study to analyze the long-term feasibility of a public multiuse trail within the Seminole Gulf Railway (SGLR) corridor south of Alico Road or in the adjacent surrounding areas.